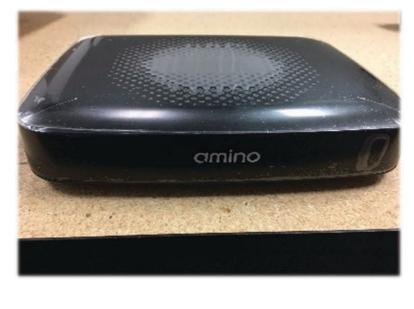

## **Programming Remote** Amino Kamai

Note: These instructions are to be used if you have the remote and the box like the pictures above.

- 1. Power on your TV
- 2. On the remote control like in the picture, press STB then press and hold 7 plus the SETUP button until the STB light blinks twice.
- 3. Press TV once; it will blink once.
- 4. Press and hold SETUP until the TV button blinks twice.
- 5. Type 9 9 1 then the TV button will blink twice.
- 6. Make sure you aim the remote control at the TV and press POWER once.
- 7. Press and release the CH+ key continuously until the TV powers off.
- 8. Press POWER to turn the on the TV, then press SETUP once to lock in the code. The LED will blink twice to indicate that the code is saved.
  - a. NOTE: If the TV does not turn on during step 6, then slowly press and release CH- to go back through the codes, then press SETUP when the TV turns on.
- 9. Press STB
- 10. Press and hold SETUP until the STB button flashes twice
- 11. Press 9 9 5
- 12. Press Power
- 13. Press TV button
- 14. Press SETUP until TV flashes twice
- 15 Important you press the STB button to go back into that mode