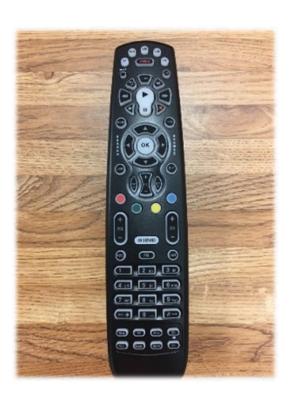

## **Programming Remote** Amino 540 and 140

Note: These instructions are to be used if you have the remote and the box like the pictures above.

- Power on your TV
- 2. Press TV once; it will blink once.
- 3. Press and hold SETUP until the TV button blinks twice.
- 4. Type 9 9 1 then the TV button will blink twice.
- 5. Make sure you aim the remote control at the TV and press POWER once.
- 6. Press and release the CH+ key continuously until the TV powers off.
- 7. Press POWER to turn on the TV, then press SETUP once to lock in the code. The LED will blink twice to indicate the code is saved.
  - a. NOTE: If the TV does not turn on during step 6, slowly press and release CH- to go back through the codes, then press SETUP when the TV turns
- 8. Press STB
- 9. Press and hold SETUP until the STB button flashes twice
- 10. Press 9 9 5
- 11. Press Power
- 12. Press TV button
- 13. Press SETUP until TV flashes twice
- 14. Important you press the STB button to go back into that mode

## **Programming Remote** Amino Kamai

Note: These instructions are to be used if you have the remote and the box like the pictures above.

- 1. Power on your TV
- 2. On the remote control like in the picture, press STB then press and hold 7 plus the SETUP button until the STB light blinks twice.
- 3. Press TV once; it will blink once.
- 4. Press and hold SETUP until the TV button blinks twice.
- 5. Type 9 9 1 then the TV button will blink twice.
- 6. Make sure you aim the remote control at the TV and press POWER once.
- 7. Press and release the CH+ key continuously until the TV powers off.
- 8. Press POWER to turn the on the TV, then press SETUP once to lock in the code. The LED will blink twice to indicate that the code is saved.
  - a. NOTE: If the TV does not turn on during step 6, then slowly press and release CH- to go back through the codes, then press SETUP when the TV turns on.
- 9. Press STB
- 10. Press and hold SETUP until the STB button flashes twice
- 11. Press 9 9 5
- 12. Press Power
- 13. Press TV button
- 14. Press SETUP until TV flashes twice
- 15 Important you press the STB button to go back into that mode