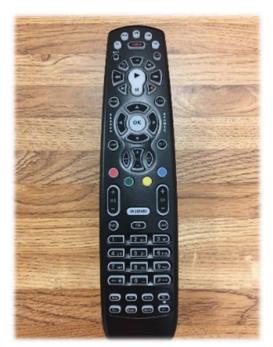

## **Programming Remote** Amino 540 and 140

Note: These instructions are to be used if you have the remote and the box like the pictures above.

- Power on your TV
- 2. Press TV once; it will blink once.
- 3. Press and hold SETUP until the TV button blinks twice.
- 4. Type 9 9 1 then the TV button will blink twice.
- 5. Make sure you aim the remote control at the TV and press POWER once.
- 6. Press and release the CH+ key continuously until the TV powers off.
- 7. Press POWER to turn on the TV, then press SETUP once to lock in the code. The LED will blink twice to indicate the code is saved.
  - a. NOTE: If the TV does not turn on during step 6, slowly press and release CH- to go back through the codes, then press SETUP when the TV turns
- 8. Press STB
- 9. Press and hold SETUP until the STB button flashes twice
- 10. Press 9 9 5
- 11. Press Power
- 12. Press TV button
- 13. Press SETUP until TV flashes twice
- 14. Important you press the STB button to go back into that mode

## **Programming Remote** Amino Kamai

Note: These instructions are to be used if you have the remote and the box like the pictures above.

- 1. Power on your TV
- 2. On the remote control like in the picture, press STB then press and hold 7 plus the SETUP button until the STB light blinks twice.
- 3. Press TV once; it will blink once.
- 4. Press and hold SETUP until the TV button blinks twice.
- 5. Type 9 9 1 then the TV button will blink twice.
- 6. Make sure you aim the remote control at the TV and press POWER once.
- 7. Press and release the CH+ key continuously until the TV powers off.
- 8. Press POWER to turn the on the TV, then press SETUP once to lock in the code. The LED will blink twice to indicate that the code is saved.
  - a. NOTE: If the TV does not turn on during step 6, then slowly press and release CH- to go back through the codes, then press SETUP when the TV turns on.
- 9. Press STB
- 10. Press and hold SETUP until the STB button flashes twice
- 11. Press 9 9 5
- 12. Press Power
- 13. Press TV button
- 14. Press SETUP until TV flashes twice
- 15 Important you press the STB button to go back into that mode