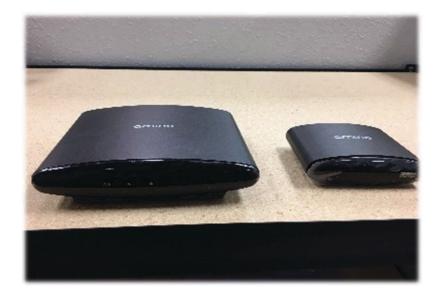

## **Programming Remote** Amino 540 and 140

Note: These instructions are to be used if you have the remote and the box like the pictures above.

- Power on your TV
- 2. Press TV once; it will blink once.
- 3. Press and hold SETUP until the TV button blinks twice.
- 4. Type 9 9 1 then the TV button will blink twice.
- 5. Make sure you aim the remote control at the TV and press POWER once.
- 6. Press and release the CH+ key continuously until the TV powers off.
- 7. Press POWER to turn on the TV, then press SETUP once to lock in the code. The LED will blink twice to indicate the code is saved.
  - a. NOTE: If the TV does not turn on during step 6, slowly press and release CH- to go back through the codes, then press SETUP when the TV turns
- 8. Press STB
- 9. Press and hold SETUP until the STB button flashes twice
- 10. Press 9 9 5
- 11. Press Power
- 12. Press TV button
- 13. Press SETUP until TV flashes twice
- 14. Important you press the STB button to go back into that mode